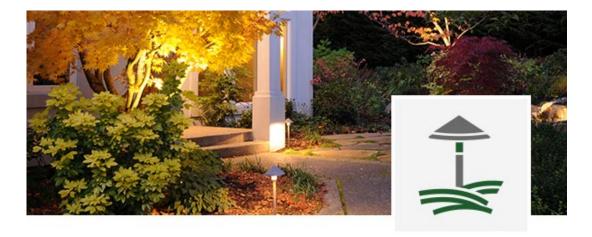

## **Outdoor Lighting Service**

Our service includes checking and repairing/replacing the bulbs, wiring,

connections and transformers and adding to existing lighting systems. Outdoor lighting provides security and enhances the landscape.